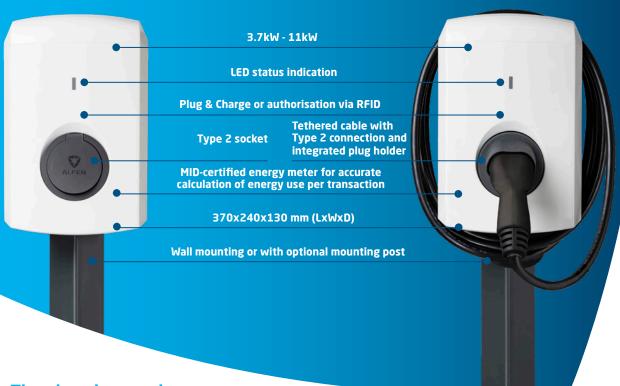

## A smart, compact and affordable single socket for home use

Alfen's Eve Single S-line has been designed specifically for home use by offering the benefits of genuine smart functionality at an affordable price. Its single 3.7kW - 11kW charging socket is housed in a compact polycarbonate case which is lightweight, yet durable. The charging station can be wall or pole-mounted to suit the situation. A tethered version with plug and cable storage facility is also available.

Designed for plug and charge in a domestic environment, the charger uses LED indication lights to communicate the charging status. Users are able to access usage data via any web-enabled device.

Users can opt for the 11kW version of the Eve Single S-Line where a 3-phase connection is available. This increased charging speed will reduce the charging time for compatible vehicles.

There is the option to choose user based authorisation, or to connect the charging station to a back office via a mobile network (Ethernet connection is also available).